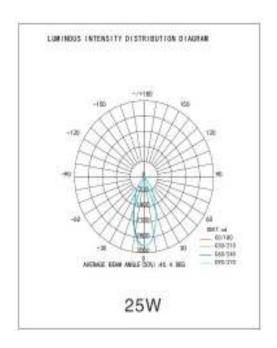

### **Light Characteristics**

Efficacy 96 lm/w Beam Angle 30 D

CCT 3000K,4000K,6400K Ordering Information

Flux 3100-4350 lm Product Name Nova Track Light B45W

80 Product Ordering # 3000K 68NV-COB-TLB3045U
Color Rending Index 4000K 68NV-COB TLB4045U