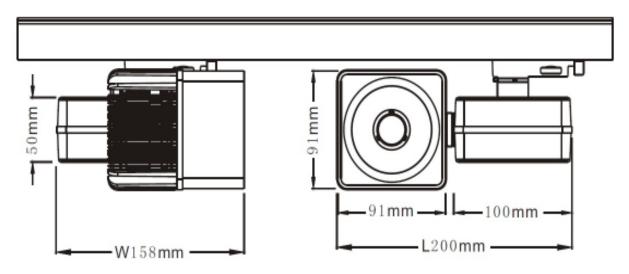

#### General Information Product Dimensions

Adaptor Track Light Height 91mm
Life Span 50000hr Width 158mm
Length 200mm

# **Technical Drawing**