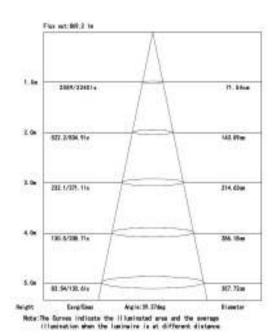

ns

Adaptor Track Light Height 91mm
Life Span 50000hr Width 158mm
Length 200mm

### **Light Characteristics**

Efficacy 96 lm/w Beam Angle 30 D

CCT 3000K,4000K,6400K Ordering Information

Flux 3100-4350 lm Product Name Nova Track Light B45W

80 Product Ordering # 3000K 68NV-COB-TLB3045U
Color Rending Index 4000K 68NV-COB TLB4045U

 Color Rending Index
 4000K
 68NV-COB-TLB4045U

 6400K
 68NV-COB-TLB6445U

Electrical Characteristics Pieces Per Pack 1

Wattage 45W Packs Per Carton 50

Voltage 85-265VAC Net Weight Per Piece 300 Grams

Temperature

Power Factor

Operating Temp. -30(min), 65(max)C Storage -40(min), 65(max)C

0.937

www.u-tron.com



# **Technical Drawing**



# **Technical Data**



©2012 U-Tron
All rights reserved
Specifications are subject to change without notice
27-Sep-13



www.u-tron.com



Dealer Label