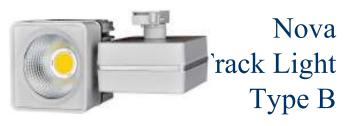

### 68NV-COB-TLBxx45W

### Nova Track Light B 45W

We are proud to introduce our new series of Nova Track Lights. The Nova Track are taking advantage of the "chip on board" COB technology, which has taken the LED development to a new turn. They are becoming more and more look and feel like the old fashion light bulbs. COB will allow the fixtures to use reflectors and lenses to make wonderful delivery of single shadow light beam. Remember how its feel when you see multiple shadows from a LED spot lights. You will not see that in the COB technology. The new series of Nova Tracks will bring you easy to install and easy to retrofit any existing track lights you already have, without re doing any electrical wiring.